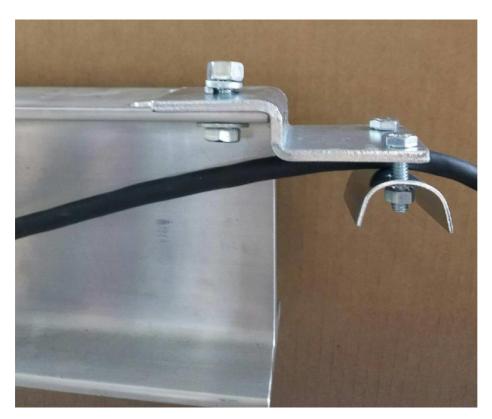

## **Attaching the Festoon Clamp to the I-Beam:**

- 1. To secure your power cord to the end of your I-Beam, use the provided Festoon Clamp (shown in picture).
- 2. Make sure to tighten the clamp bolts until the lock washer is flat.