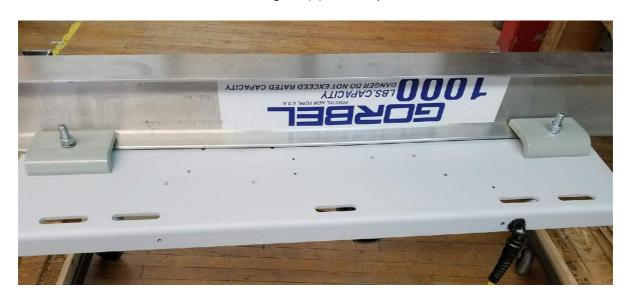

## Attaching the Ultimate 1000 Lift to the Ceiling Less Gantry System:

- 1. Balance the Green Strut perpendicular on top of the I-Beam.
- 2. Place the Machine under the I-Beam, plug the Ultimate 1000 Lift into an outlet.
- 3. Run the lifting straps out of the machine by depressing the "DOWN" button.
  - a. When the straps are long enough to reach the I-Beam, STOP.
- 4. Carefully flip the machine over and then fasten all four corner strap hooks onto the end holes of the green strut channel. (which is balanced on the I-Beam)
  - a. Press the "UP" button and begin to raise the machine upwards toward the I-Beam.
- 5. Attach the Machine to I-Beam using the (4) Beam clips.

Tollfree:800-628-8809 Phone:(319)364-4910 Fax:(319)364-4930 www.MortuaryLift.com

- 6. Tighten securely using, washers, bolts and lock nuts.
- 7. Un-hook lifting straps from green strut.