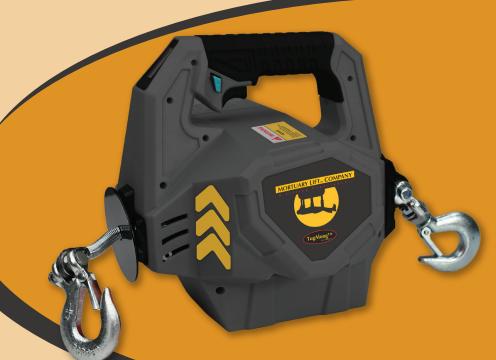

## **Introducing the NEW**

## **FEATURES:**

- Pulls or lifts up to 1000 lbs.
- 39' Synthetic Rope
- Wired and Wireless remote
- Variable speed
- 2.0Ah Rechargeable Lithium battery (Additional batteries available)
- Brushless motor
- LED display

## **SPECIFICATIONS**

| Rated Line Pull        | 1000 lbs. (454 kg)                           |
|------------------------|----------------------------------------------|
| Battery Power Supply   | 24V DC                                       |
| Synthetic Rope         | 5mm X 12 m                                   |
| Battery                | Lithium Battery                              |
| Battery Capacity       | 2.0Ah                                        |
| Battery Charger Input  | 100-240V AC 50-60 Hz 75W                     |
| Battery Charger Output | 30 V = 2000 mA                               |
| Dimensions             | 24" X 10" X 10.5" (610 mm X 256 mm X 267 mm) |
| Net Weight             | 16.8 LB (7.6 kg)                             |