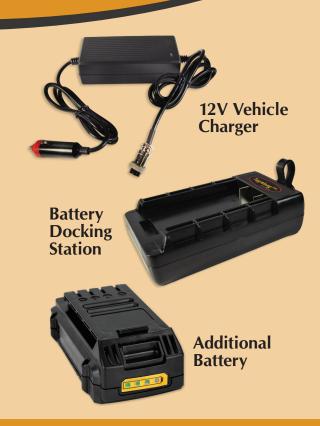

## **FEATURES:**

- Pulls or lifts up to 1000 lbs.
- 39' Synthetic Rope
- Wired and Wireless remote
- Variable speed
- 2.0Ah Rechargeable Lithium battery (Additional batteries available)
- Brushless motor
- LED display

## **SPECIFICATIONS**

| Rated Line Pull        | 1000 lbs. (454 kg)                           |
|------------------------|----------------------------------------------|
| Battery Power Supply   | 24V DC                                       |
| Synthetic Rope         | 5mm X 12 m                                   |
| Battery                | Lithium Battery                              |
| Battery Capacity       | 2.0Ah                                        |
| Battery Charger Input  | 100-240V AC 50-60 Hz 75W                     |
| Battery Charger Output | 30 V = 2000 mA                               |
| Dimensions             | 24" X 10" X 10.5" (610 mm X 256 mm X 267 mm) |
| Net Weight             | 16.8 LB (7.6 kg)                             |