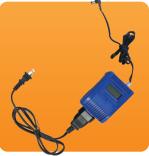

## **SPECIFICATIONS**

- Lightweight at only 55 lbs.
- Ergonomically designed to take strain off the back
- 375 lbs. maximum load capacity
- 19" x 72" inches in dimension
- Accommodates up to 6' shoulder height
- BodyGlide<sup>™</sup> board slots are placed to secure the remains completely over or inside the body pouch (*fig. A*)
- Multiple strap locations in the BodyGlide<sup>™</sup> board are usable for any size or stage of decomposing remains secure head, chest, abdomen, thigh, calf
- User friendly controls for quick change between ascending & descending stairs (*fig. B*)
- 2 ascent buttons one located on each set of handles (fig. D)
- Rechargeable battery with charger (optional: second battery, car charger)

Secondary wheels do all the lifting & lowering

800-628-8809

BodyGlide™ board - several strap locations

QuickStand™ release levers

12v Battery - INCLUDED

QuickStand™ for load support - INCLUDED

Power, speed, raise & lower switches