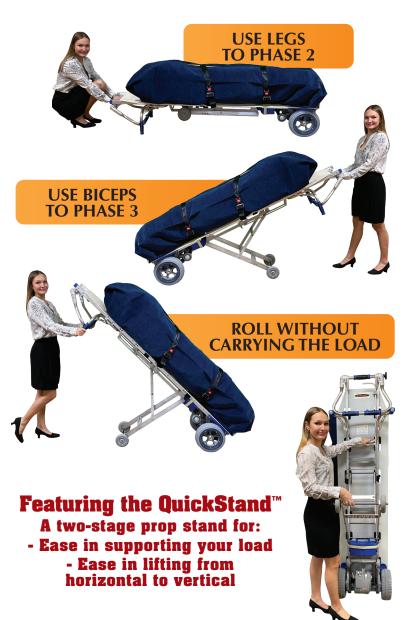

## RAISE IN 3 ERGONOMIC PHASES

Let The Stepper<sup>®</sup> do the heavy lifting.

4

- Easy vehicle loading with QuickStand<sup>™</sup> –
  2 different levers to implement QuickStand<sup>™</sup> (*fig. C*)
  *Two attendants needed when under-load to prevent tipping*
- Top handle has adjustable swivel movements while bottom set remains stationary (*fig. D*)