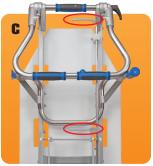

4

- Easy vehicle loading with QuickStand<sup>™</sup> –
  2 different levers to implement QuickStand<sup>™</sup> (*fig. C*)
  *Two attendants needed when under-load to prevent tipping*
- Top handle has adjustable swivel movements while bottom set remains stationary (*fig. D*)