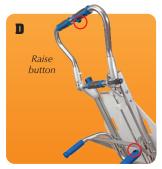

## **SPECIFICATIONS**

- Lightweight at only 55 lbs.
- Ergonomically designed to take strain off the back
- 375 lbs. maximum load capacity
- 19" x 72" inches in dimension
- Accommodates up to 6' shoulder height
- BodyGlide<sup>™</sup> board slots are placed to secure the remains completely over or inside the body pouch (*fig. A*)
- Multiple strap locations in the BodyGlide<sup>™</sup> board are usable for any size or stage of decomposing remains secure head, chest, abdomen, thigh, calf
- User friendly controls for quick change between ascending & descending stairs (*fig. B*)
- 2 ascent buttons one located on each set of handles (fig. D)
- Rechargeable battery with charger (optional: second battery, car charger)

4

- Easy vehicle loading with QuickStand<sup>™</sup> –
  2 different levers to implement QuickStand<sup>™</sup> (*fig. C*)
  *Two attendants needed when under-load to prevent tipping*
- Top handle has adjustable swivel movements while bottom set remains stationary (*fig. D*)