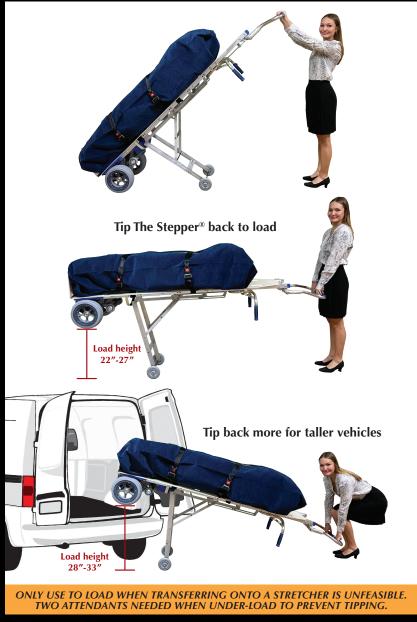

## Perfect for loading into vehicles

Work smarter, not harder.

4

- Easy vehicle loading with QuickStand<sup>™</sup> –
  2 different levers to implement QuickStand<sup>™</sup> (*fig. C*)
  *Two attendants needed when under-load to prevent tipping*
- Top handle has adjustable swivel movements while bottom set remains stationary (*fig. D*)