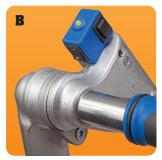

## **SPECIFICATIONS**

- Lightweight at only 55 lbs.
- Ergonomically designed to take strain off the back
- 375 lbs. maximum load capacity
- 19" x 72" inches in dimension
- Accommodates up to 6' shoulder height
- BodyGlide<sup>™</sup> board slots are placed to secure the remains completely over or inside the body pouch (*fig. A*)
- Multiple strap locations in the BodyGlide<sup>™</sup> board are usable for any size or stage of decomposing remains secure head, chest, abdomen, thigh, calf
- User friendly controls for quick change between ascending & descending stairs (*fig. B*)
- 2 ascent buttons one located on each set of handles (fig. D)
- Rechargeable battery with charger (optional: second battery, car charger)