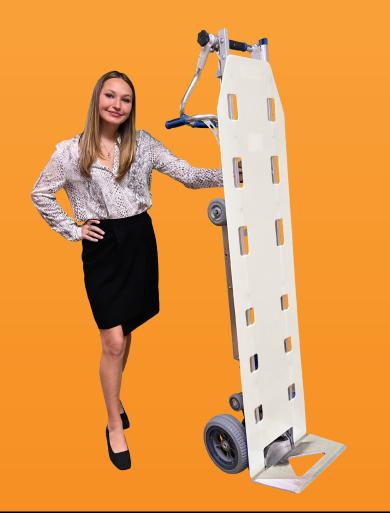

### THE STEPPER<sup>®</sup> – ELECTRIC STAIR CLIMBING SYSTEM

The Stepper<sup>®</sup> electric stair climbing system has a 375 lbs capacity and is lightweight and easily transportable. This is your second attendant. No more straining to lift the deceased up and down stairs. The Stepper<sup>®</sup> electrically climbs and descends the stairs with ease. The folding handle allows the attendant to stand upright when descending the stairs. No more back strain or injury. Easily maneuver around corners and tight spaces. Sturdy microcellular wheels smoothly glide on any surface and never need inflating.

Designed with industry standards The Stepper<sup>®</sup> is the same height as your removal cot when collapsed. When transferring, simply place The Stepper<sup>®</sup> next to your removal cot and slide the remains off the BodyGlide<sup>™</sup> board onto your cot. The Stepper<sup>®</sup> can simply slide in next to your removal cot or it can lock into place in your removal vehicle.

## WE HEARD YOU – THE STEPPER®

The number one question we are asked is, "How can you help me with home removals?" Now more than ever, funeral professionals are being asked to do more for less... less time with the family, less services, less income and less staff. This comes at a cost to their health. With the population ever increasing in size, more home deaths due to the increase in hospice care and the lack of income to hire more staff, funeral professionals are using their backs as collateral. We heard you and we answered with The Stepper<sup>®</sup>. Now there is no location in a home that a funeral professional of any gender, height or size can't access. Narrow hallways, a basement death, clutter, steep stairs, curved stairs, no room to maneuver a stretcher... none of this matters with The Stepper<sup>®</sup>. We designed The Stepper<sup>®</sup> with the same quality you'd expect from Mortuary Lift Company<sup>™</sup>. We manufacture only the highest quality, most durable, long lasting equipment because we understand that this industry is unpredictable and funeral professionals can't be left to struggle. Light enough to take on every house call, you won't leave without it.