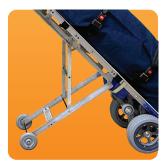

e BodyGlide<sup>™</sup> board are usable for any size or stage of decomposing remains secure head, chest, abdomen, thigh, calf
- User friendly controls for quick change between ascending & descending stairs (*fig. B*)
- 2 ascent buttons one located on each set of handles (fig. D)
- Rechargeable battery with charger (optional: second battery, car charger)

4

- Easy vehicle loading with QuickStand<sup>™</sup> –
  2 different levers to implement QuickStand<sup>™</sup> (*fig. C*)
  *Two attendants needed when under-load to prevent tipping*
- Top handle has adjustable swivel movements while bottom set remains stationary (*fig. D*)

Secondary wheels do all the lifting & lowering

800-628-8809



BodyGlide™ board - several strap locations



QuickStand™ release levers



12v Battery - INCLUDED



QuickStand™ for load support - INCLUDED



Power, speed, raise & lower switches



Articulating handle for steep stairs



Charger - INCLUDED



Body pouch featuring full length side handles - OPTIONAL

## RAISE IN 3 ERGONOMIC PHASES



Let The Stepper<sup>®</sup> do the heavy lifting.

## Perfect for loading into vehicles



Work smarter, not harder.

#### MORTUARY LIFT™COMPANY A Lifting Experience™



127 COTTAGE GROVE AVE SE CEDAR RAPIDS, IA 52403 800-628-8809 • 319-364-4910 www.mortuarylift.com