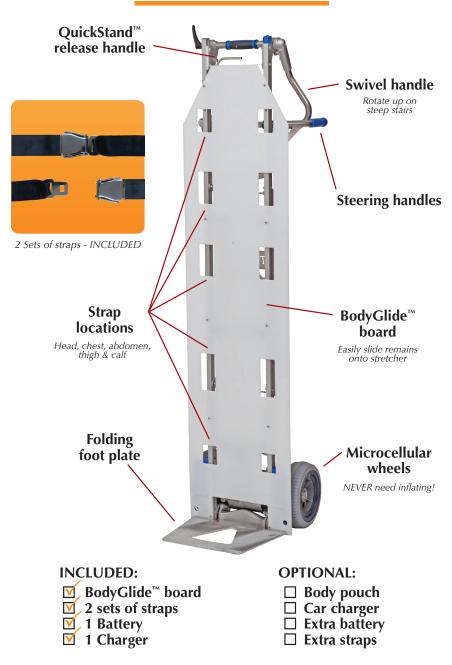

## THE STEPPER® FEATURES

#### The Stepper<sup>®</sup> is like an extra set of hands.

## **SPECIFICATIONS**

- Lightweight at only 55 lbs.
- Ergonomically designed to take strain off the back
- 375 lbs. maximum load capacity
- 19" x 72" inches in dimension
- Accommodates up to 6' shoulder height
- BodyGlide<sup>™</sup> board slots are placed to secure the remains completely over or inside the body pouch (*fig. A*)
- Multiple strap locations in the BodyGlide<sup>™</sup> board are usable for any size or stage of decomposing remains secure head, chest, abdomen, thigh, calf
- User friendly controls for quick change between ascending & descending stairs (*fig. B*)
- 2 ascent buttons one located on each set of handles (fig. D)
- Rechargeable battery with charger (optional: second battery, car charger)

4

- Easy vehicle loading with QuickStand<sup>™</sup> –
  2 different levers to implement QuickStand<sup>™</sup> (*fig. C*)
  *Two attendants needed when under-load to prevent tipping*
- Top handle has adjustable swivel movements while bottom set remains stationary (*fig. D*)

Secondary wheels do all the lifting & lowering

800-628-8809

BodyGlide™ board - several strap locations

QuickStand™ release levers

12v Battery - INCLUDED

QuickStand™ for load support - INCLUDED

Power, speed, raise & lower switches

Articulating handle for steep stairs

Charger - INCLUDED

Body pouch featuring full length side handles - OPTIONAL